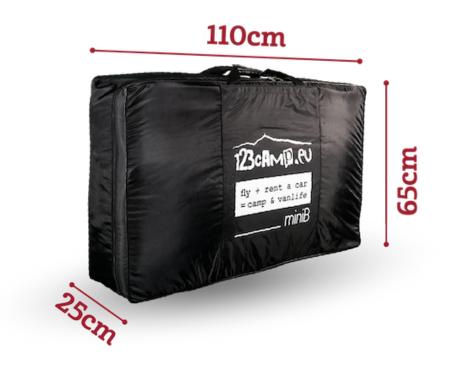

#### The bag full of 28kg goods

1. The standard bag designed for miniB includes all elements in, still leaving some space for sleeping bags, inflatable pillows or cooking essentials.

\* if in your airline, there is weight restriction up to 20kg (ex. Ryanair) not 32kg (ex. Wizzair) - don't worry - we have solution.

As option you can order second, smaller bag which fits perfectly miniB's table, stools, legs and belts - in result you are under 20kg with main bag while in second one (which is expandable by one zip) except of mentioned elements you may transport all other of your travel gear.

In that case you are simply transporting two 20kg comfortable bagages.