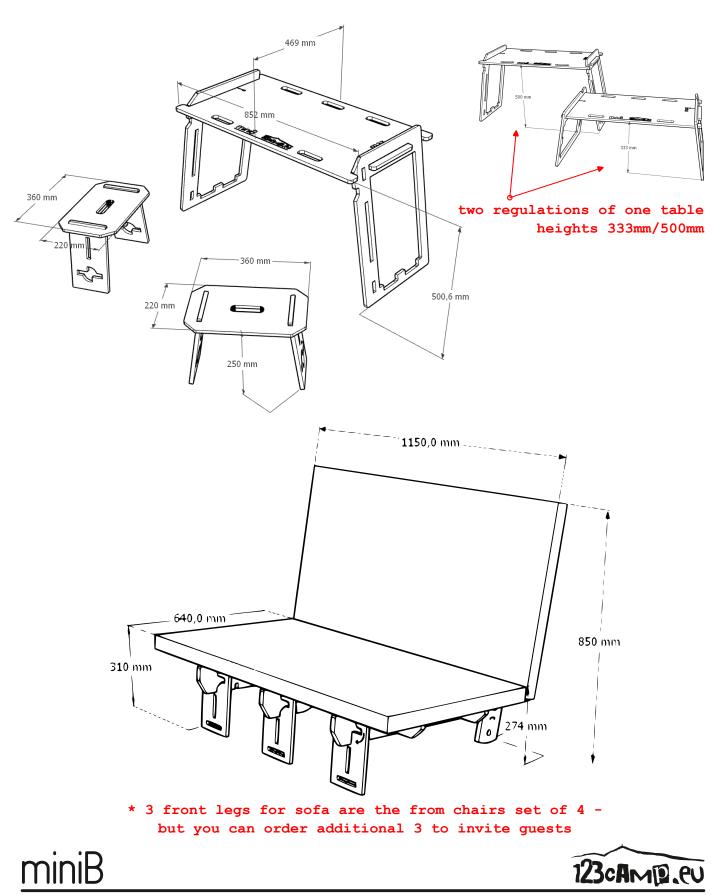

lts - in result you are under 20kg with main bag while in second one (which is expandable by one zip) except of mentioned elements you may transport all other of your travel gear.

In that case you are simply transporting two 20kg comfortable bagages.





## The bed platform regulation of base lenght 1780mm/1840mm -1090,0 mm-1150,0 mm ΪΠ Π $\mathbb{D}$ () $\square$ <u>ج</u> Π \* dl 瞐 1920,0 mm ⊲∎ ≴ » []|- $\mathbb{D}$ () UΠ 1780mm or 1840 mm 900,0 mm Ħ п mattress size 1150x1920mm -925,0 mm 183,0 mm 160 mm height of base with mattress 160mm height of main box regulated from 183mm to 428mm (with 4 steps 72mm each) 160 mm 428,0 123cAMD.CU

### Dimensions of main elements of miniB

p 2/3

fly + rent a car = camp & vanlife

# Dimensions of main elements of miniB

p 3/3

Table & chairs & sofa