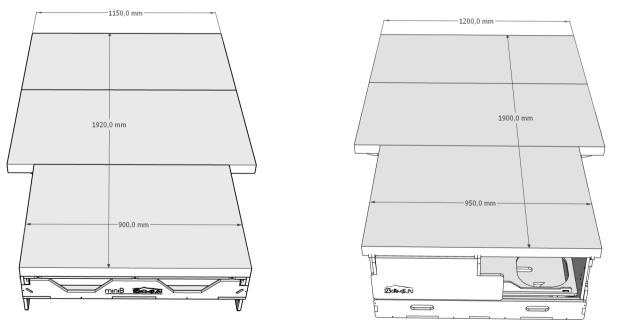

## Width required for our models?

A size for main part of construction

- minimum of 110cm miniB and 115cm for mattress
- minimum of 110cm ClassicBox and 120cm for mattress

**B** size for main box

- minimum of 93cm miniB and the same for mattress
- minimum of 90cm ClassicBox and 95cm for mattress

## Why mattress is bigger than minimum construction space?

Mattreses are made of top quality foam - so you can squeeze them if needed at some points.

Below you can see mattress sizes of both models.