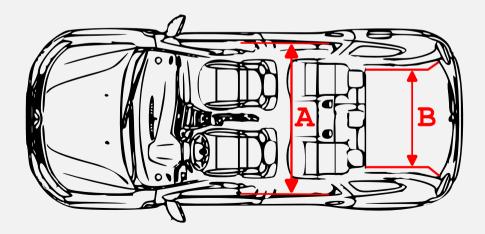

## Width required for our models?

A size for main part of construction

- minimum of 110cm miniB and 115cm for mattress
- minimum of 110cm ClassicBox and 120cm for mattress

**B** size for main box

- minimum of 93cm miniB and the same for mattress
- minimum of 90cm ClassicBox and 95cm for mattress

## Does it fit to my car? (p 2/3)

7

Lenght required for our models?

C size for main part of construction

- minimum of 179cm miniB
- minimum of 189cm ClassicBox